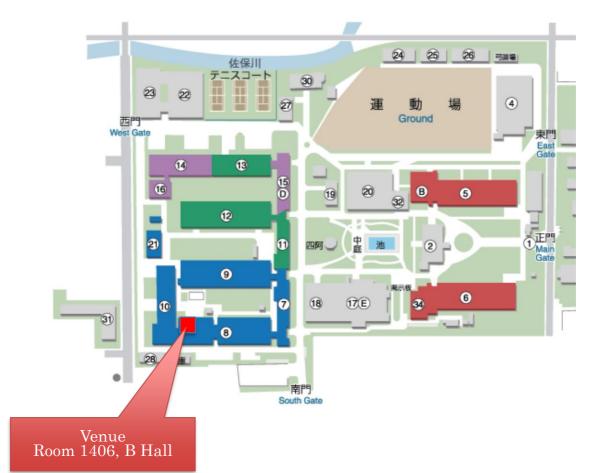

## Campus Map

- Main Gate Janitor (Important Cultural Property)
- Memorial Hall
- (Important Cultural Property)
  Administration Hall
- Administration Administration
- 4 Auditorium
- 5 N Hall (Faculty of Letters) International Exchange Center
- 6 S Hall (Faculty of Letters)
- ⑦ A Hall (Faculty of Science)
- 8 B Hall (Faculty of Science)
- 9 C Hall (Faculty of Science)
- (1) G Hall (Faculty of Science)
- 1 A Hall
- (Faculty of Human Life and Environment) D Hall
- (Faculty of Human Life and Environment)
- E Hall (Faculty of Human Life and Environment)

- E Hall (Graduate School of Humanities and Sciences)
- IF Hall (Graduate School of Humanities and Sciences)
- 16 H Hall (Integrated Projects Research)
- 1 University Library
- (18) Computing and Networking Center
- 19 Health Care Center
- 20 University Union
- Radioisotope Laboratory
- Prist Gymnasium
- Second Gymnasium
- 3 Second Gymnas
- 24 Club House 25 Music Hall
- 26 Facilities for Extracurricular Activities
- Training Camp House
- Archeology Research
- Dormitory / International Student House

- ③ Alumnae Hall
- International House
- ③ International Plaza
- ③ Collaboration Center KYOUSEI Science Center for Life and
- Nature
- 3 Lounge
- General Affairs and Planning Division, Financial Division, Facility Planning Division
- (B) International Division
- © Research Cooperation Division
- Center for Student Services Educational Affairs Division Student Support Division, Entrance Examination Division
- (E) Library and Information Division